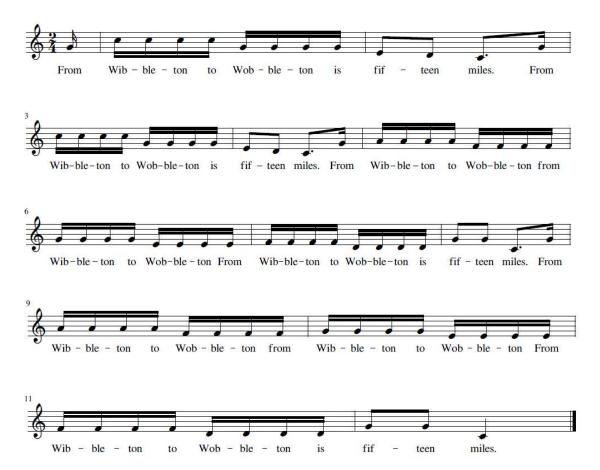

## From Wibbleton to Wobbleton

From Wibbleton to Wobbleton is fifteen miles. From Wibbleton to Wobbleton is fifteen miles. From Wibbleton to Wobbleton from Wibbleton to Wobbleton From Wibbleton to Wobbleton is fifteen miles. From Wibbleton to Wobbleton from Wibbleton to Wobbleton From Wibbleton to Wobbleton is fifteen miles.